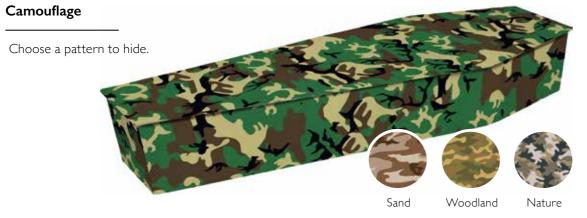

## ANIMAL KINGDOM

These designs are perfect for someone who had an animal passion, enjoyed spotting wildlife, or had an interest in exotic creatures. We offer designs featuring various types of household pets, wild animals and insects. We can also create a bespoke design depicting a personal pet using photographs you provide. For more examples visit: www.picturecoffins.co.uk

'Cats were a huge part of her life. We would love imagery of them in the coffin design.'

# A man's best friend. Choose any breed of dog.