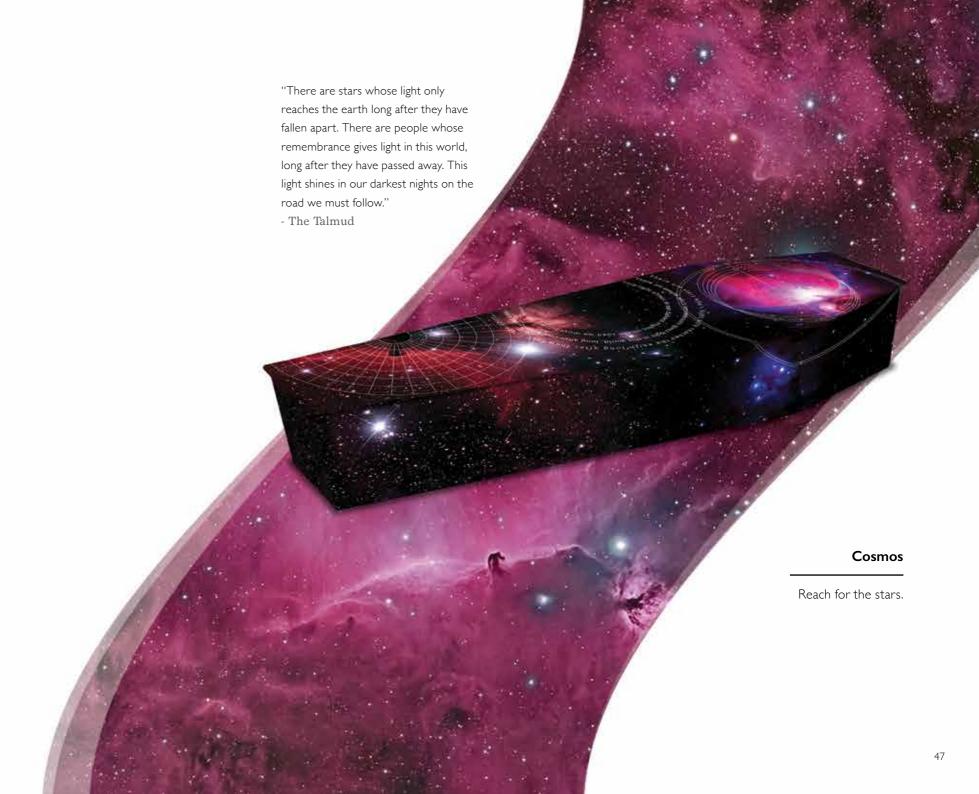

## Astronomy

Keep calm and star gazer.

'She loved poetry and had a real passion for star gazing. We have a poem in mind we would like incoporated into the design.'