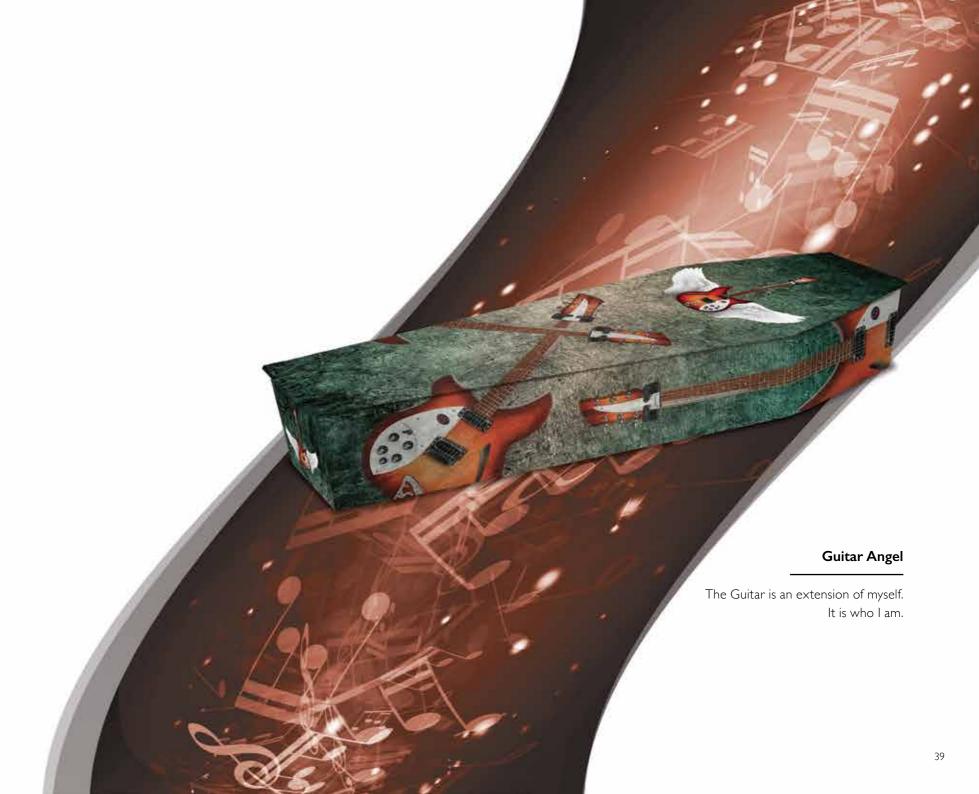

# LIFE IN MUSIC

We offer a range of designs based around instruments, musical styles and iconography, as well as abstract designs to represent the feeling music creates. We can create a design based around a favourite instrument or musical theme. For more examples visit: www.picturecoffins.co.uk

'His Electric Guitar was his release. We would love that all over the coffin.'

## I love my Guitar

Go where the guitar takes you.