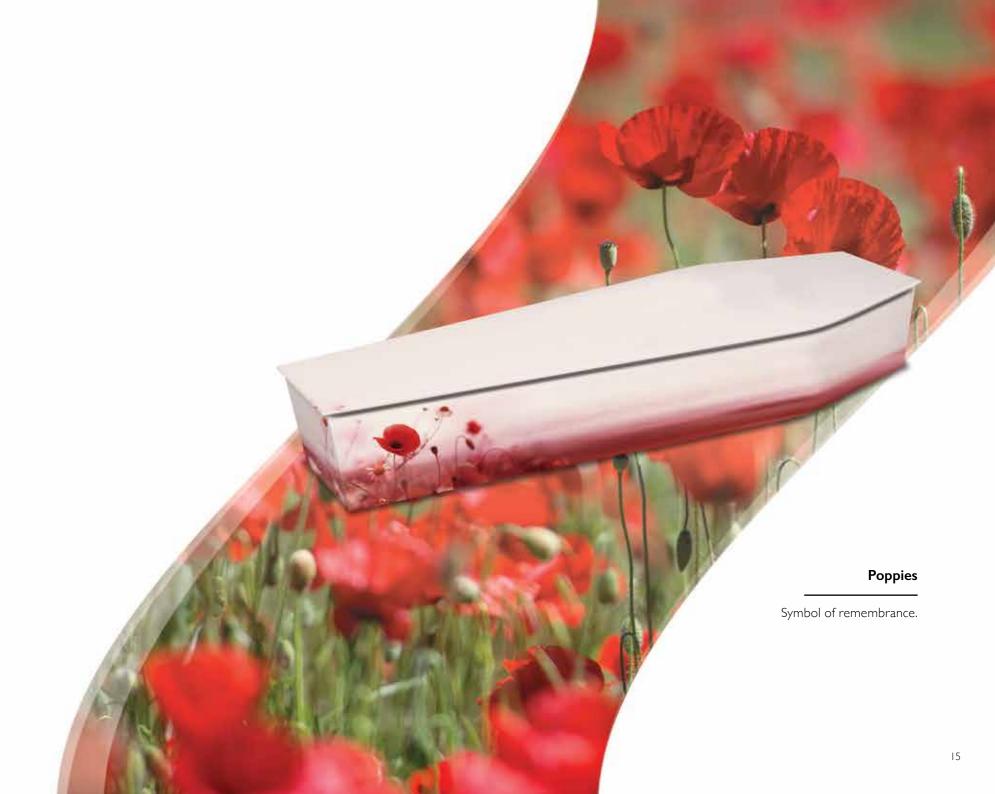

## FLORAL TRIBUTES

These floral designs offer a softer, more colourful alternative to a traditional wood coffin and can hold special significance. Poppies are well known for their link to remembrance, Daffodils can signify re-birth and renewal, while roses represent love and passion. Choose a flower which was special to your loved one. For more examples visit: www.picturecoffins.co.uk

'Mum loved her poppies, and as it is symbol of remembrance, would love these incorporated into the coffin design.'