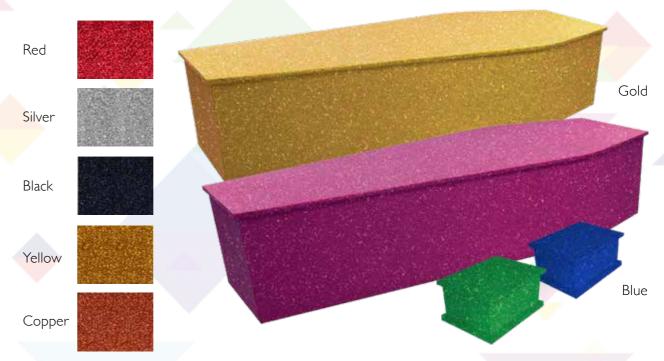

## Interior design examples;

Our sensational glitter coffins offer one last chance to sparkle. The coffins are made from MDF covered with diamond glitter paper. Also available as an Ashes Casket.

\*Please note that colours are presented for illustrative purposes only.\*

## **Glitter Coffin**

With both a striking visual apprearance and textural surface, our giltter coffins will dazzle and brighten any type of funeral. Available in nine colours as illustrated.