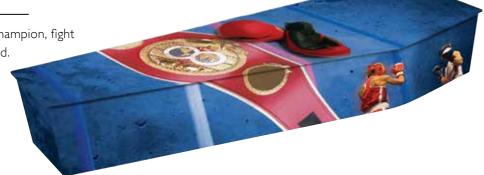

## Crack of Willow

A true batsman should in most of his strokes tell the truth about himself.

his horse.

To become a champion, fight one more round.