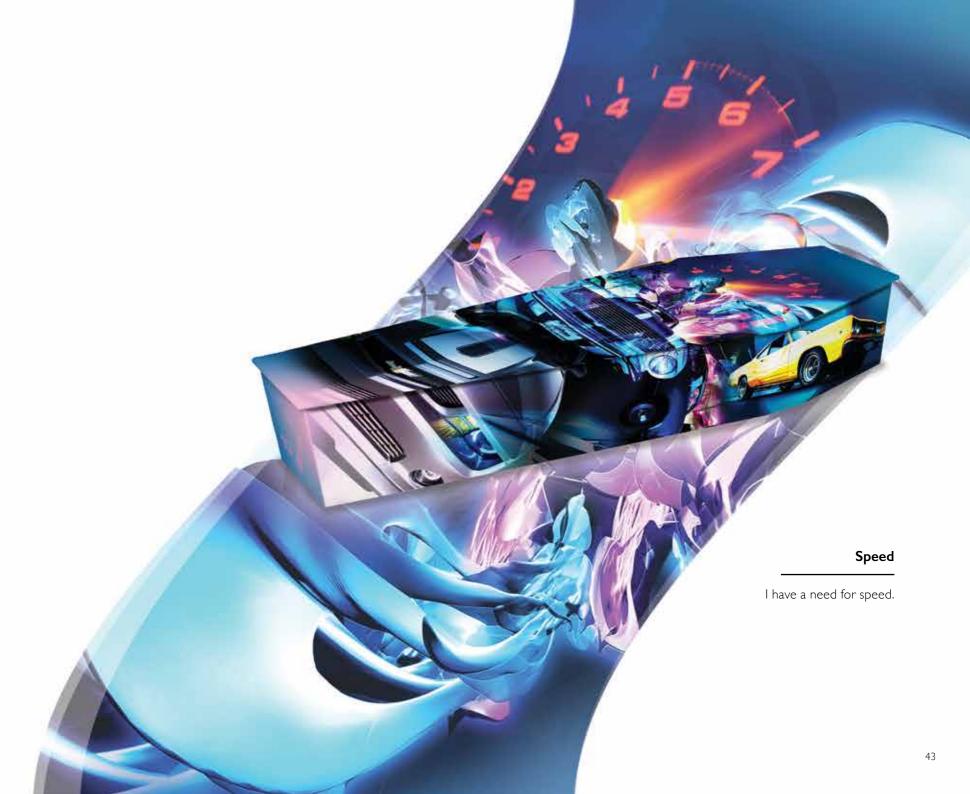

## MODE OF TRANSPORT

Transport is more than just a means to an end for many people. If there is a specific vehicle or picture you would like to include, such as your loved one's car or motorcycle, we can always find the model or style you choose. We can also add personal touches to our designs, such as a number plate. For more examples visit: www.picturecoffins.co.uk

'Cars were his real passion as well as his cool design. We would love a coffin that merged the two.'