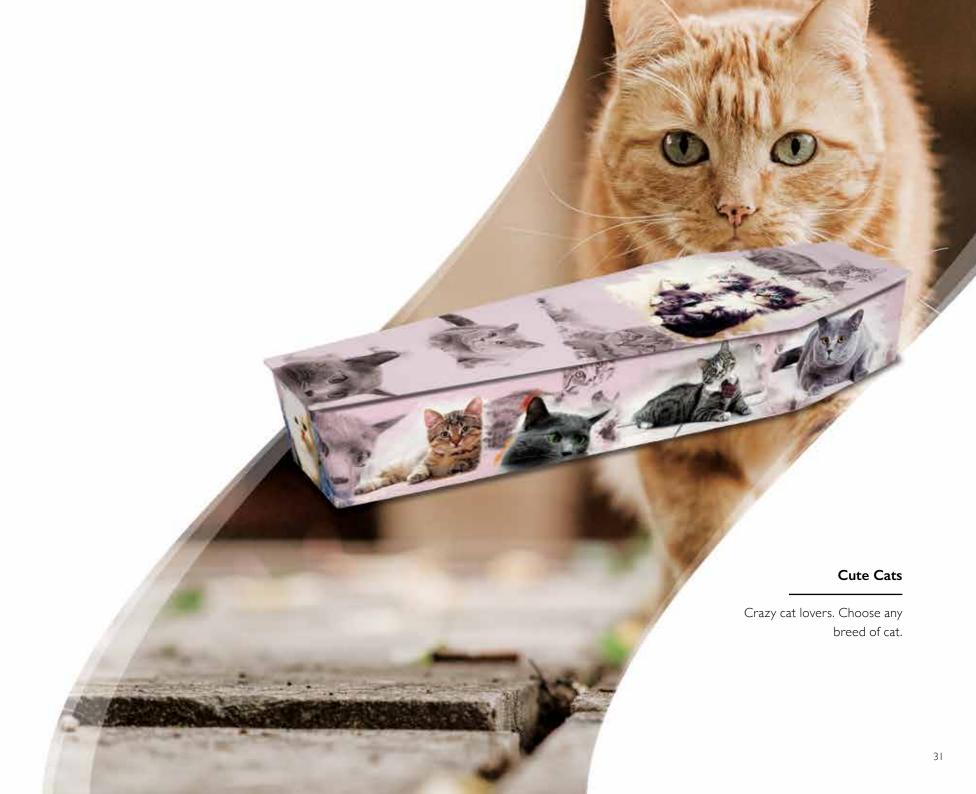

## ANIMAL KINGDOM

These designs are perfect for someone who had an animal passion, enjoyed spotting wildlife, or had an interest in exotic creatures. We offer designs featuring various types of household pets, wild animals and insects. We can also create a bespoke design depicting a personal pet using photographs you provide. For more examples visit: www.picturecoffins.co.uk

'Cats were a huge part of her life. We would love imagery of them in the coffin design.'