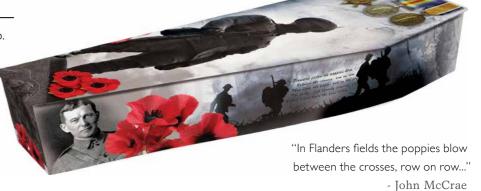

## FLORAL TRIBUTES

These floral designs offer a softer, more colourful alternative to a traditional wood coffin and can hold special significance. Poppies are well known for their link to remembrance, Daffodils can signify re-birth and renewal, while roses represent love and passion. Choose a flower which was special to your loved one. For more examples visit: www.picturecoffins.co.uk

'Mum loved her poppies, and as it is symbol of remembrance, would love these incorporated into the coffin design.'