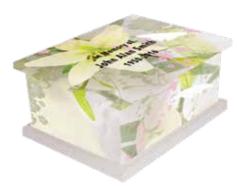

## FLORAL TRIBUTES

These floral designs offer a softer, more colourful alternative to a traditional wood coffin and can hold special significance. Poppies are well known for their link to remembrance, Daffodils can signify re-birth and renewal, while roses represent love and passion. Choose a flower which was special to your loved one. For more examples visit: www.picturecoffins.co.uk

'Mum loved her poppies, and as it is symbol of remembrance, would love these incorporated into the coffin design.'