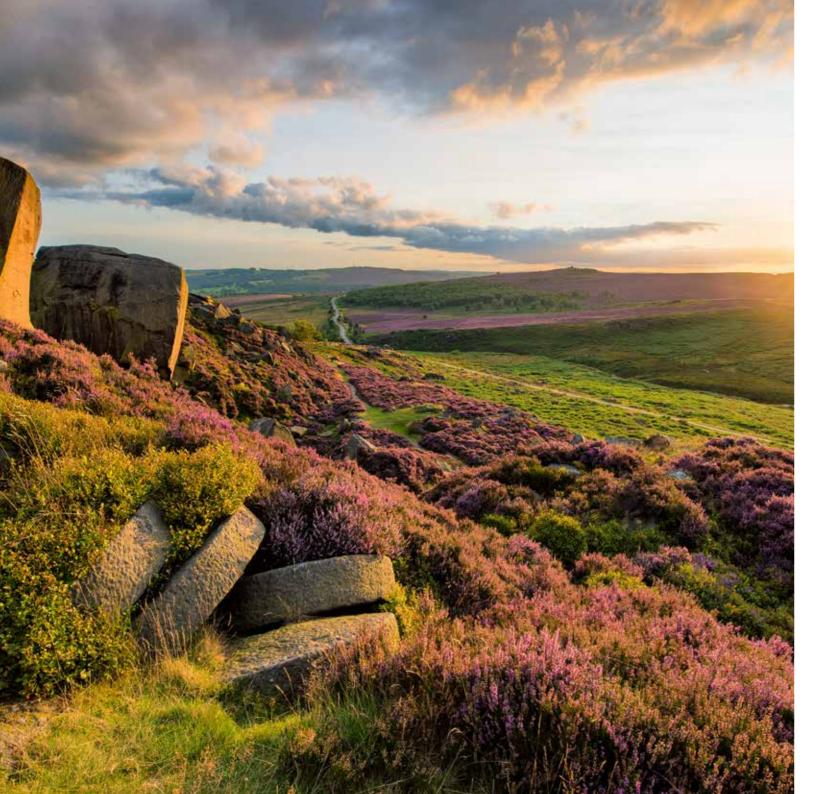

# SOMEWHERE SPECIAL

Landscape inspired picture coffins can conjure up memories of a loved one's past, perhaps displaying a place that held special meaning for them, or a location where they enjoyed spending time. We can recreate panoramas from photographs supplied; or if it is a well known location, we can source the images on your behalf. For more examples visit: www.picturecoffins.co.uk

'Dad loved the Lake District. We would love a panoramic scene around the coffin.'