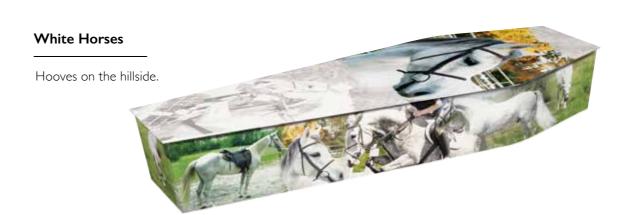

## ANIMAL KINGDOM

These designs are perfect for someone who had an animal passion, enjoyed spotting wildlife, or had an interest in exotic creatures. We offer designs featuring various types of household pets, wild animals and insects. We can also create a bespoke design depicting a personal pet using photographs you provide. For more examples visit: www.picturecoffins.co.uk

# Born free.

As an alternative to an engraved nameplate, we can print the name and any additional details on the coffin itself.

JANE SMITH
DIED 10<sup>TH</sup> MAY 2016
AGED 75 YEARS

32