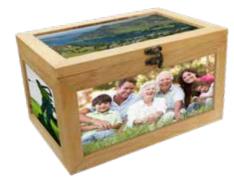

## **CASKETS**

We also offer all of our designs in a casket shape. Like our picture coffins, our caskets are of wood manufacture and are suitable for both burial and cremation.

## **ASHES CASKETS**

Lake District

**Spring Blossom** 

**Pollination** 

Pathway

Five different pictures panels.

Any design can be replicated onto an Ashes Casket.

Printed name details can also be added.