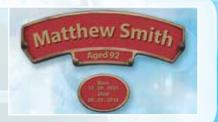

# Born free.

As an alternative to an engraved nameplate, we can print the name and any additional details on the coffin itself.

JANE SMITH
DIED 10<sup>TH</sup> MAY 2016
AGED 75 YEARS

32