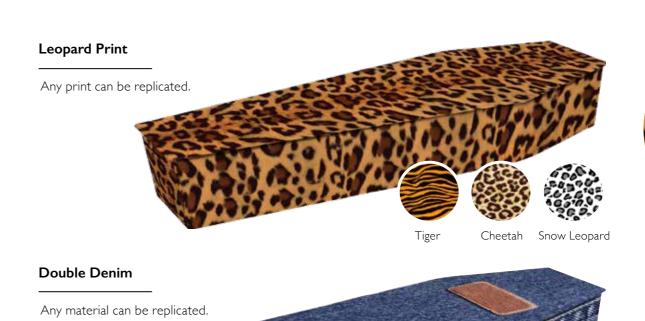

## STYLE STATEMENT

For those who are patriotic we offer designs which feature flags, crests and patterns, such as tartans. A military career could be represented by the colours of their regiment, or perhaps someone with a strong fashion sense could have a patterned or textured design. For more examples visit: www.picturecoffins.co.uk

'Dad was as patriotic as they come. We would love the Union Jack covering the whole coffin.'

Tartan - Thompson

Choose a tartan.

MacPherson Royal Stewart Davidson

name and any additional details

on the coffin itself.