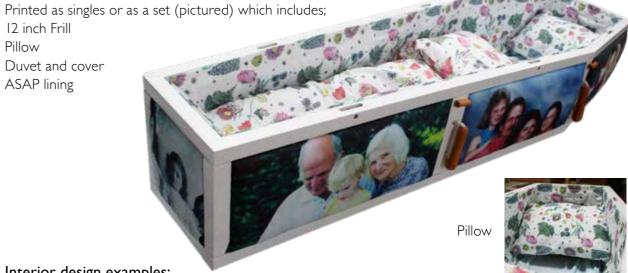

## PRINTED INTERIORS

We can provide printed coffin fabric interiors carefully fitted using only natural cotton fabric in a range of designs. This gives the unique opportunity to customise the interior with any theme or colour of your choice. Choose to compliment your Pathway® coffin with a beautifully printed frill, pillow and duvet set to provide a memorable, comforting send-off for a loved one.

Using the same print technology, we can also have your Pathway® panels printed on padded fabric material giving it a soft, tactile look and feel.

12 inch Frill Pillow Duvet and cover ASAP lining