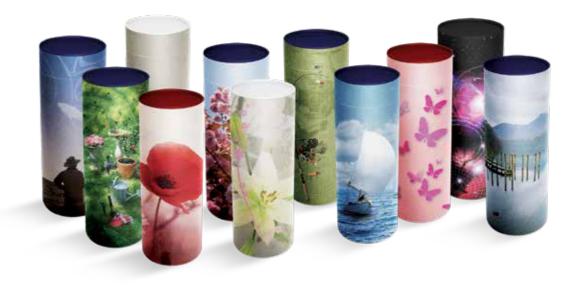

## **SCATTERING OF ASHES**

Designed to simplify the scattering process. The tubes are durable, dignified and simple to use. All of our catalogue designs can be produced as Scatter Tubes, and bespoke designs can be created on request.