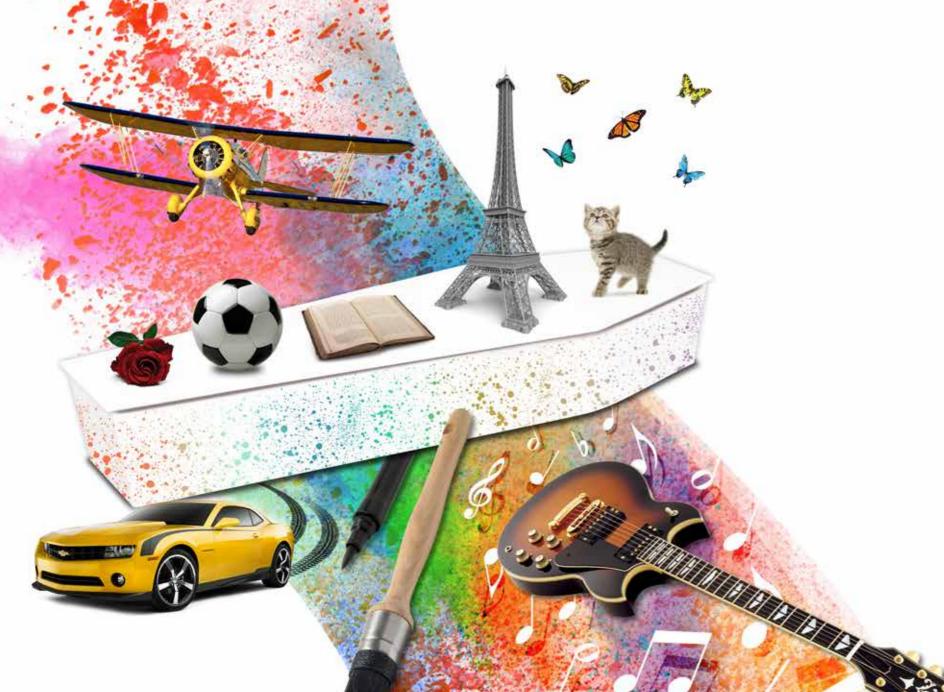

## A PICTURE IS WORTH A THOUSAND WORDS...

is an English saying describing the notion that a complex idea can be conveyed into a single image. With a Reflections® coffin, we can help convey those special moments to commemorate and remember a life. Whether you choose a sporting theme, a landscape or something more abstract, our Reflections® design service will guarantee a picture coffin that is truly personal.

Designs can be chosen from our existing catalogue range, or we can create a unique personalised design. The following catalogue is to guide you with your choice.

For more examples visit;

www.picturecoffins.co.uk