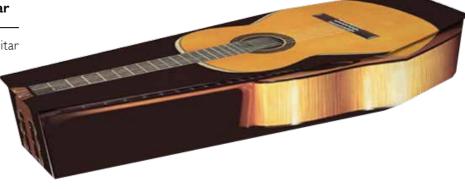

ose a tartan.

MacPherson Royal Stewart Davidson













name and any additional details

on the coffin itself.

MARY JOHNSON DIED 15<sup>TH</sup> JUNE 2016 AGED 70 YEARS

**WAYS TO** 

**PERSONALISE** 

# LIFE IN MUSIC

We offer a range of designs based around instruments, musical styles and iconography, as well as abstract designs to represent the feeling music creates. We can create a design based around a favourite instrument or musical theme. For more examples visit: www.picturecoffins.co.uk



'His Electric Guitar was his release. We would love that all over the coffin.'





## **Enchanting Music**

love, play on.





### **Musical Lover**

Where words fail, music speaks.





## Vinyl enthusiast

Saturday night grooves.



## I love my Guitar

Go where the guitar takes you.





## Electric DJ

Banging club nights.





## ADDITIONAL

WAYS TO

**PERSONALISE** 

As an alternative to an engraved nameplate, we can print the name and any additional details on the coffin itself.



## MODE OF TRANSPORT

Transport is more than just a means to an end for many people. If there is a specific vehicle or picture you would like to include, such as your loved one's car or motorcycle, we can always find the model or style you choose. We can also add personal touches to our designs, such as a number plate. For more examples visit: www.picturecoffins.co.uk



'Cars were his real passion as well as his cool design. We would love a coffin that merged the two.'





#### Locomotion

Steaming along. Choose a favourite locomotive.



#### **Battle of Britain**

Dancing high in the