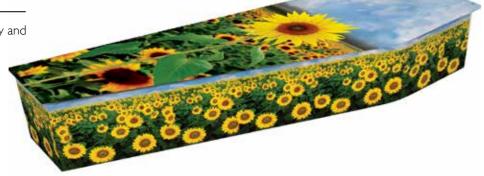

## FLORAL TRIBUTES

These floral designs offer a softer, more colourful alternative to a traditional wood coffin and can hold special significance. Poppies are well known for their link to remembrance, Daffodils can signify re-birth and renewal, while roses represent love and passion. Choose a flower which was special to your loved one. For more examples visit: www.picturecoffins.co.uk