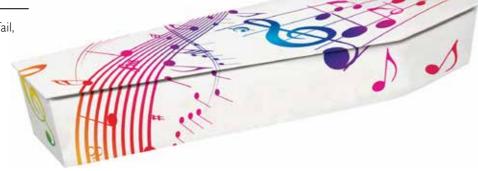

riotic as they come. We would love the Union Jack covering the whole coffin.'





Tartan - Thompson

Choose a tartan.

MacPherson Royal Stewart Davidson













name and any additional details

on the coffin itself.

MARY JOHNSON DIED 15<sup>TH</sup> JUNE 2016 AGED 70 YEARS

**WAYS TO** 

**PERSONALISE** 

# LIFE IN MUSIC

We offer a range of designs based around instruments, musical styles and iconography, as well as abstract designs to represent the feeling music creates. We can create a design based around a favourite instrument or musical theme. For more examples visit: www.picturecoffins.co.uk



'His Electric Guitar was his release. We would love that all over the coffin.'





## **Enchanting Music**

love, play on.





### **Musical Lover**

Where words fail, music speaks.





## Vinyl enthusiast

Saturday night grooves.



## I love my Guitar

Go where the guitar takes you.





## Electric DJ

Banging club nights.





## ADDITIONAL

WAYS TO

**PERSONALISE** 

As an alternative to an engraved nameplate, we can print the name and any additional details on the coffin itself.



## MODE OF TRANSPORT

Transport is more than just a means to an end for many people. If there is a specific vehicle or picture you would like to include, such as your loved one's car or motorcycle, we can always find the model or style you choose. We can also add personal touches to our designs, such as a number plate. For more examples visit: www.picturecoffins.co.uk



'Cars were his real passion as well as his cool design. We would love a coffin that merged the two.'





#### Loco