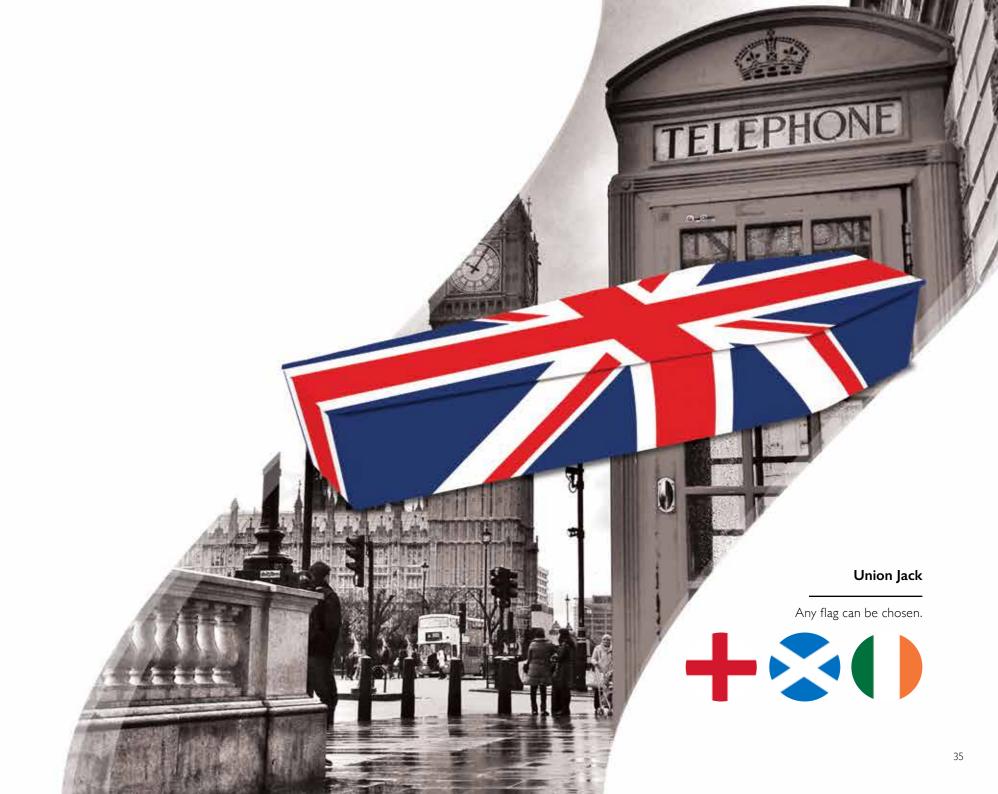

## STYLE STATEMENT

For those who are patriotic we offer designs which feature flags, crests and patterns, such as tartans. A military career could be represented by the colours of their regiment, or perhaps someone with a strong fashion sense could have a patterned or textured design. For more examples visit: www.picturecoffins.co.uk

'Dad was as patriotic as they come. We would love the Union Jack covering the whole coffin.'

Tartan - Thompson

Choose a tartan.

MacPherson Royal Stewart Davidson

name and any additional details

on the coffin itself.