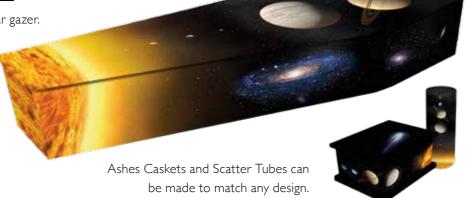

## Astronomy

Keep calm and star gazer.

## **ASHES CASKETS**

Lake District

**Spring Blossom** 

**Pollination** 

Pathway

Five different pictures panels.

Any design can be replicated onto an Ashes Casket.

Printed name details can also be added.

## **SCATTERING OF ASHES**

Designed to simplify the scattering process. The tubes are durable, dignified and simple to use. All of our catalogue designs can be produced as Scatter Tubes, and bespoke designs can be created on request.