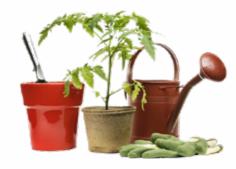

# HOBBIES AND PASSIONS

Be it painting, fishing or gardening, we can create the appropriate picture coffin, and even utilise personal photographs if desired. If the deceased had a particular interest not depicted here, we are happy to create a design that incorporates your imagery. For more examples visit: www.picturecoffins.co.uk

'Gran was obsessed with her garden. Her gardening tools on the coffin would be very fitting.'