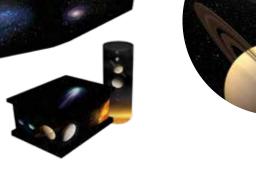

## **ASHES CASKETS**

Lake District

**Spring Blossom** 

**Pollination** 

Pathway

Five different pictures panels.

Any design can be replicated onto an Ashes Casket.

Printed name details can also be added.

## **SCATTERING OF ASHES**

Designed to simplify the scattering process. The tubes are durable, dignified and simple to use. All of our catalogue designs can be produced as Scatter Tubes, and bespoke designs can be created on request.