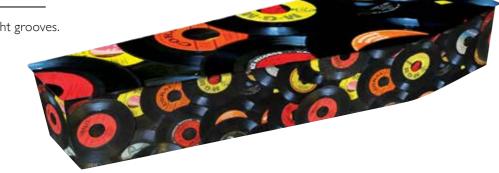

covering the whole coffin.'





Tartan - Thompson

Choose a tartan.

MacPherson Royal Stewart Davidson













name and any additional details

on the coffin itself.

MARY JOHNSON DIED 15<sup>TH</sup> JUNE 2016 AGED 70 YEARS

**WAYS TO** 

**PERSONALISE** 

# LIFE IN MUSIC

We offer a range of designs based around instruments, musical styles and iconography, as well as abstract designs to represent the feeling music creates. We can create a design based around a favourite instrument or musical theme. For more examples visit: www.picturecoffins.co.uk



'His Electric Guitar was his release. We would love that all over the coffin.'





## **Enchanting Music**

love, play on.





### **Musical Lover**

Where words fail, music speaks.





## Vinyl enthusiast

Saturday night grooves.



## I love my Guitar

Go where the guitar takes you.





## Electric DJ

Banging club nights.





## ADDITIONAL

WAYS TO

**PERSONALISE** 

As an alternative to an engraved nameplate, we can print the name and any additional details on the coffin itself.



## MODE OF TRANSPORT

Transport is more than just a means to an end for many people. If there is a specific vehicle or picture you would like to include, such as your loved one's car or motorcycle, we can always find the model or style you choose. We can also add personal touches to our designs, such as a number plate. For more examples visit: www.picturecoffins.co.uk



'Cars were his real passion as well as his cool design. We would love a coffin that merged the two.'





#### Locomotion

Steaming along. Choose a favourite locomot