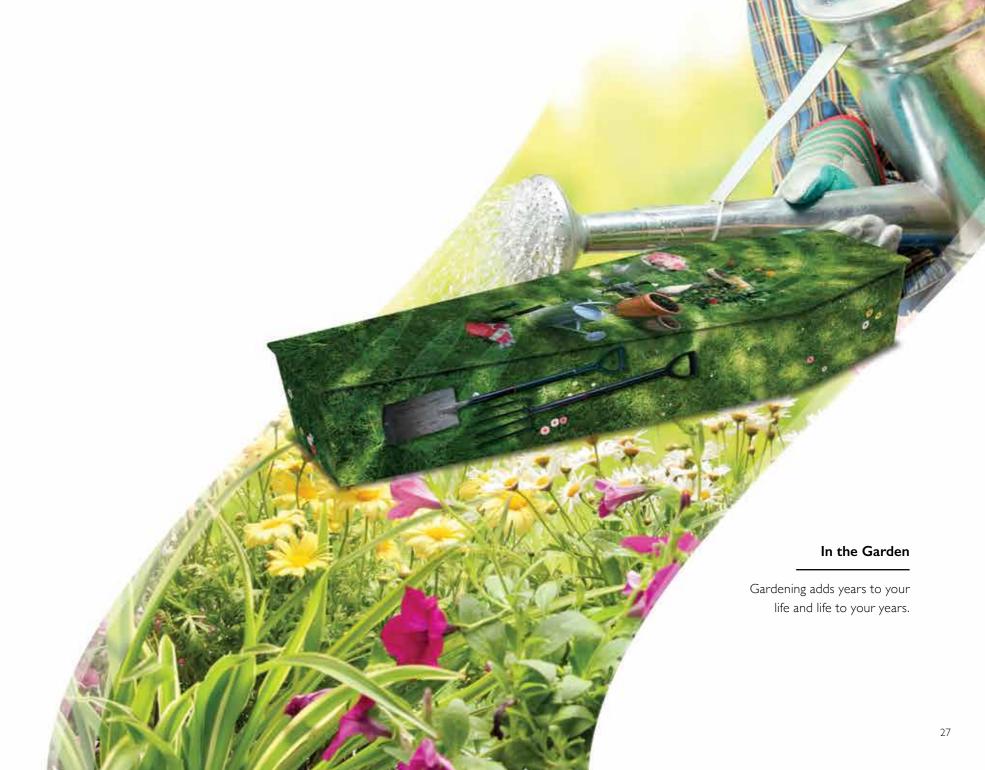

# HOBBIES AND PASSIONS

Be it painting, fishing or gardening, we can create the appropriate picture coffin, and even utilise personal photographs if desired. If the deceased had a particular interest not depicted here, we are happy to create a design that incorporates your imagery. For more examples visit: www.picturecoffins.co.uk

'Gran was obsessed with her garden. Her gardening tools on the coffin would be very fitting.'