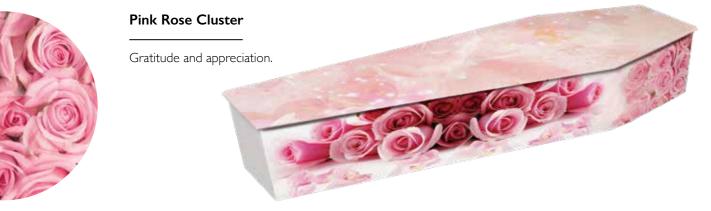

## FLORAL TRIBUTES

These floral designs offer a softer, more colourful alternative to a traditional wood coffin and can hold special significance. Poppies are well known for their link to remembrance, Daffodils can signify re-birth and renewal, while roses represent love and passion. Choose a flower which was special to your loved one. For more examples visit: www.picturecoffins.co.uk