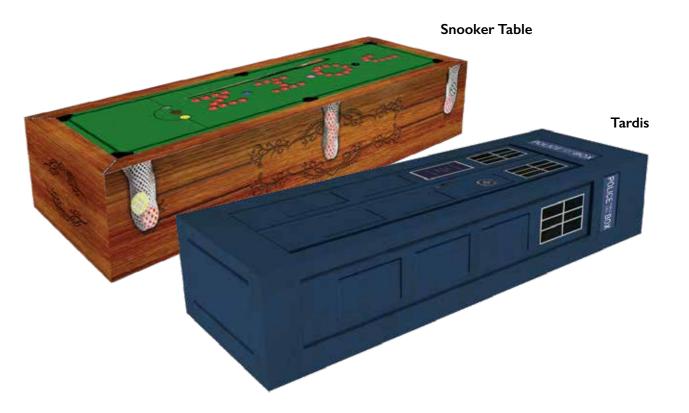

## SPORTING LIFE

Many of the requests that utilise our personalised service reflect a sporting passion, and sporting and team coffins remain some of our most popular designs. Through flags and motifs we can reference national teams, and in the event of wanting to include a specific club, we can request permission on your behalf. For more examples visit: www.picturecoffins.co.uk

'Football was his life. He would love his favorite team on the coffin.'