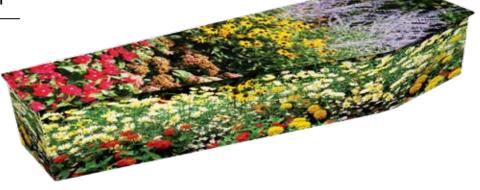

ILY REMEMBERED DESIGN

Bespoke design - Ted loved his family and wanted pictures of them as a collage on the coffin.

## FLORAL TRIBUTES

These floral designs offer a softer, more colourful alternative to a traditional wood coffin and can hold special significance. Poppies are well known for their link to remembrance, Daffodils can signify re-birth and renewal, while roses represent love and passion. Choose a flower which was special to your loved one. For more examples visit: www.picturecoffins.co.uk



'Mum loved her poppies, and as it is symbol of remembrance, would love these incorporated into the coffin design.'





### Bluebells

Everlasting love and constancy.





Adoration, loyalty and longevity.





## Spring Blossom

Beauty of life.





#### Flower Garden

Earthly paradise.





## ADDITIONAL

WAYS TO

PERSONALISE

As an alternative to an engraved nameplate, we can print the name and any additional details on the coffin itself.



17

# SOMEWHERE SPECIAL

Landscape inspired picture coffins can conjure up memories of a loved one's past, perhaps displaying a place that held special meaning for them, or a location where they enjoyed spending time. We can recreate panoramas from photographs supplied; or if it is a well known location, we can source the images on your behalf. For more examples visit: www.picturecoffins.co.uk



'Dad loved the Lake District. We would love a panoramic scene around the coffin.'





## Highlands

My heart is in the Highlands.



## Break of Day

However long the night, the dawn will break.



## Hawaii Beach

Go where you feel the mos