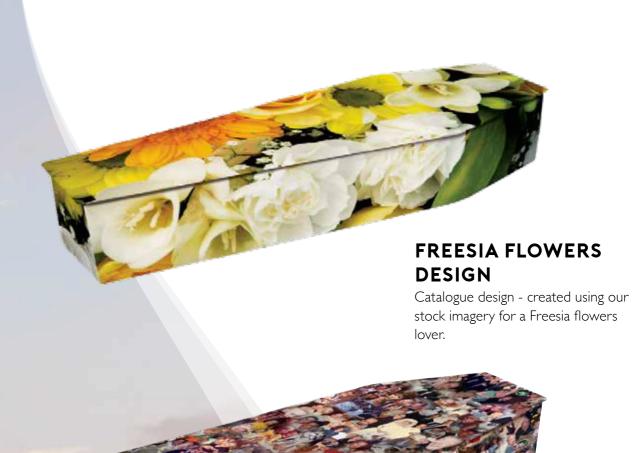

## FLORAL TRIBUTES

These floral designs offer a softer, more colourful alternative to a traditional wood coffin and can hold special significance. Poppies are well known for their link to remembrance, Daffodils can signify re-birth and renewal, while roses represent love and passion. Choose a flower which was special to your loved one. For more examples visit: www.picturecoffins.co.uk