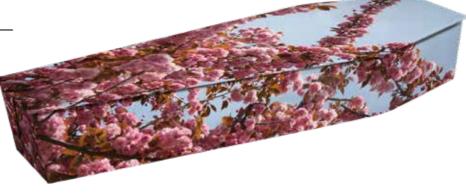

les visit;

www.picturecoffins.co.uk



FAMILY REMEMBERED DESIGN

Bespoke design - Ted loved his family and wanted pictures of them as a collage on the coffin.

## FLORAL TRIBUTES

These floral designs offer a softer, more colourful alternative to a traditional wood coffin and can hold special significance. Poppies are well known for their link to remembrance, Daffodils can signify re-birth and renewal, while roses represent love and passion. Choose a flower which was special to your loved one. For more examples visit: www.picturecoffins.co.uk



'Mum loved her poppies, and as it is symbol of remembrance, would love these incorporated into the coffin design.'





### Bluebells

Everlasting love and constancy.





Adoration, loyalty and longevity.





## Spring Blossom

Beauty of life.





#### Flower Garden

Earthly paradise.





## ADDITIONAL

WAYS TO

PERSONALISE

As an alternative to an engraved nameplate, we can print the name and any additional details on the coffin itself.



17

# SOMEWHERE SPECIAL

Landscape inspired picture coffins can conjure up memories of a loved one's past, perhaps displaying a place that held special meaning for them, or a location where they enjoyed spending time. We can recreate panoramas from photographs supplied; or if it is a well known location, we can source the images on your behalf. For more examples visit: www.picturecoffins.co.uk



'Dad loved the Lake District. We would love a panoramic scene around the coffin.'





## Highlands

My heart is in the Highlands.



## Break of Day

However long the night, the dawn will break.