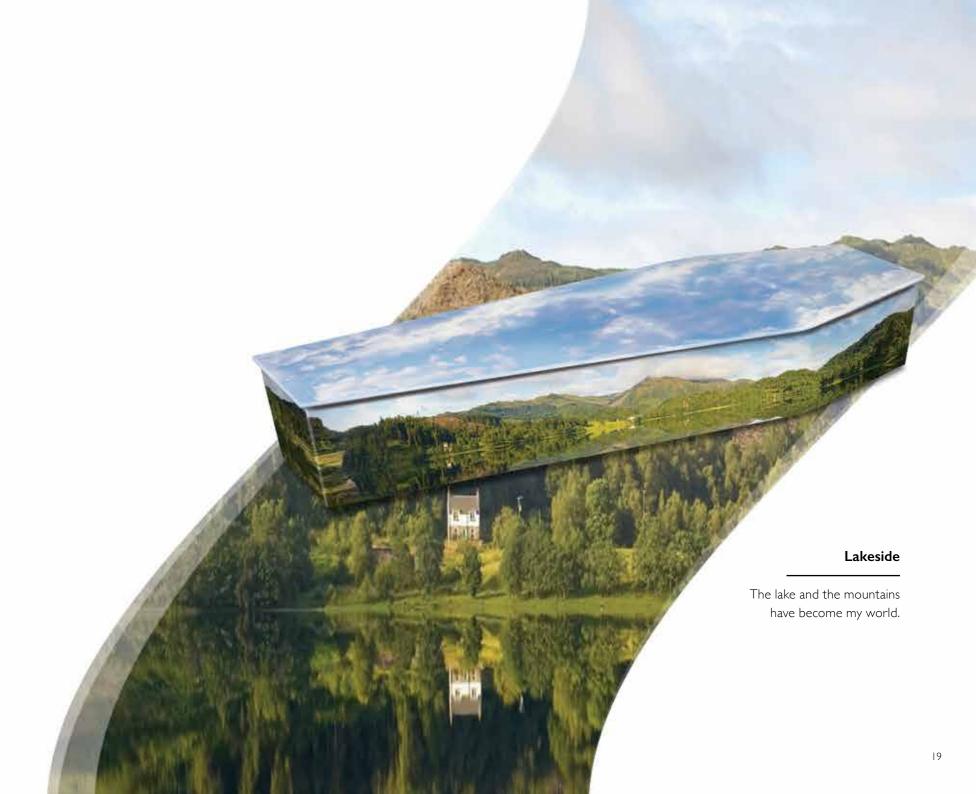

# SOMEWHERE SPECIAL

Landscape inspired picture coffins can conjure up memories of a loved one's past, perhaps displaying a place that held special meaning for them, or a location where they enjoyed spending time. We can recreate panoramas from photographs supplied; or if it is a well known location, we can source the images on your behalf. For more examples visit: www.picturecoffins.co.uk

'Dad loved the Lake District. We would love a panoramic scene around the coffin.'

## Highlands

My heart is in the Highlands.