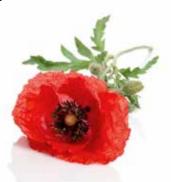

## FLORAL TRIBUTES

These floral designs offer a softer, more colourful alternative to a traditional wood coffin and can hold special significance. Poppies are well known for their link to remembrance, Daffodils can signify re-birth and renewal, while roses represent love and passion. Choose a flower which was special to your loved one. For more examples visit: www.picturecoffins.co.uk

'Mum loved her poppies, and as it is symbol of remembrance, would love these incorporated into the coffin design.'