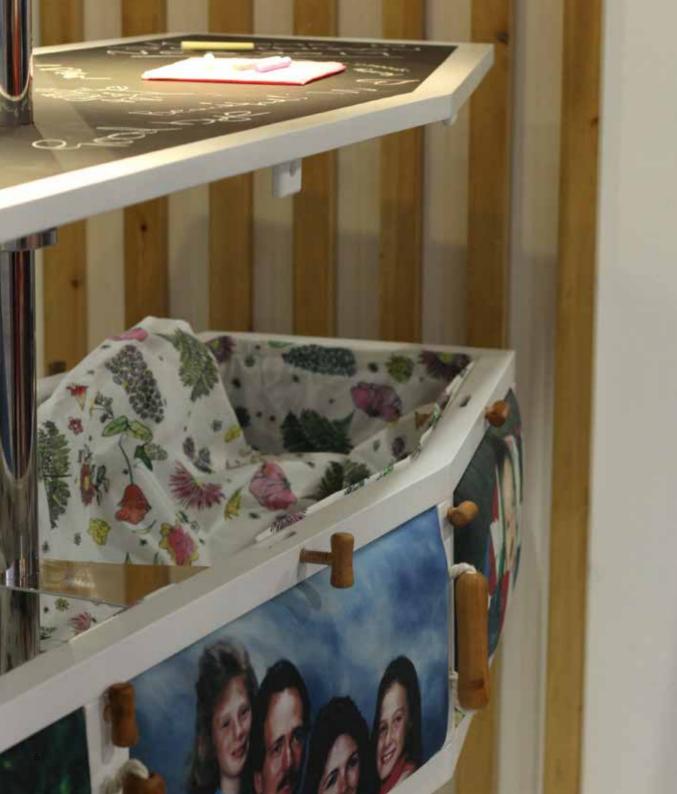

## PRINTED INTERIORS

We can provide printed coffin fabric interiors carefully fitted using only natural cotton fabric in a range of designs. This gives the unique opportunity to customise the interior with any theme or colour of your choice. Choose to compliment your Pathway® coffin with a beautifully printed frill, pillow and duvet set to provide a memorable, comforting send-off for a loved one.

Using the same print technology, we can also have your Pathway® panels printed on padded fabric material giving it a soft, tactile look and feel.

12 inch Frill Pillow Duvet and cover ASAP lining

## Interior design examples;

Our sensational glitter coffins offer one last chance to sparkle. The coffins are made from MDF covered with diamond glitter paper. Also available as an Ashes Casket.

\*Please note that colours are presented for illustrative purposes only.\*