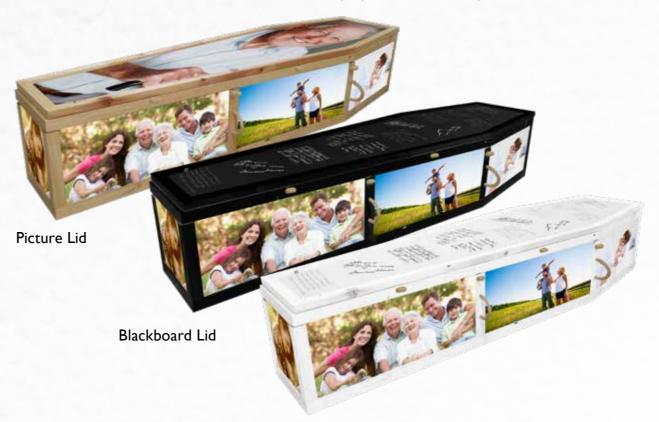

## Lid and frame options

Choose from three different lid options. Our blackboard lid for chalk inscriptions, our whiteboard lid for permanent marker inscriptions, or choose to have the lid covered in a full picture of your choice. Frames are natural as standard, or can be sprayed in a colour of your choice.