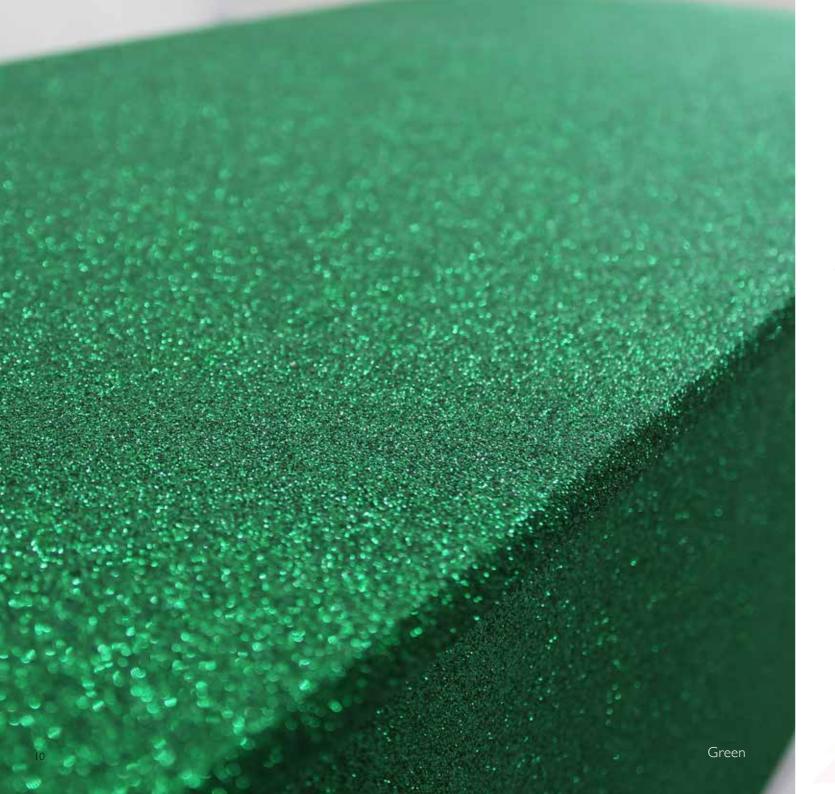

## Interior design examples;

Our sensational glitter coffins offer one last chance to sparkle. The coffins are made from MDF covered with diamond glitter paper. Also available as an Ashes Casket.

\*Please note that colours are presented for illustrative purposes only.\*

## **Glitter Coffin**

With both a striking visual apprearance and textural surface, our giltter coffins will dazzle and brighten any type of funeral. Available in nine colours as illustrated.