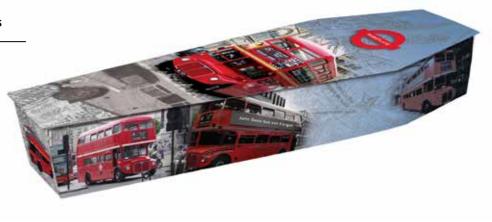

SE** 

As an alternative to an engraved nameplate, we can print the name and any additional details on the coffin itself.



## MODE OF TRANSPORT

Transport is more than just a means to an end for many people. If there is a specific vehicle or picture you would like to include, such as your loved one's car or motorcycle, we can always find the model or style you choose. We can also add personal touches to our designs, such as a number plate. For more examples visit: www.picturecoffins.co.uk



'Cars were his real passion as well as his cool design. We would love a coffin that merged the two.'





#### Locomotion

Steaming along. Choose a favourite locomotive.



#### **Battle of Britain**

Dancing high in the sky.



## Classic Cars

A busy Sunday.



## **London Buses**

Last bus home.





## Sailing

Wind in my sails.





# ADDITIONAL WAYS TO

**PERSONALISE** 

As an alternative to an engraved nameplate, we can print the name and any additional details on the coffin itself.



44

# WORDS TO REMEMBER

Many of our customers like to include poetry, readings, song lyrics or their own wording on the coffin design to give a more sentimental and personal touch. Choose your favourite poem and design theme and we will complete the rest. For more examples visit: www.picturecoffins.co.uk



'She loved poetry and had a real passion for star gazing. We have a poem in mind we would like incoporated into the design.'





#### The Caterpillar

Exist to be happy.





#### Candle on Water

Time is what we want most.

For death is no more than a turning of assocration with the second