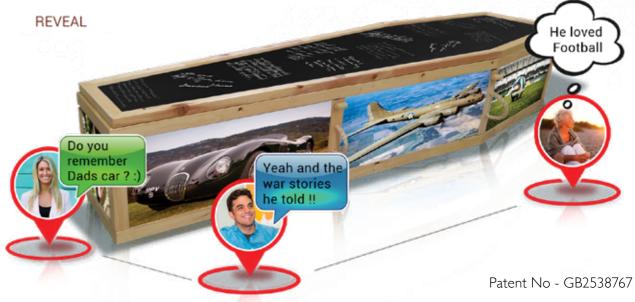

www.picturecoffins.co.uk

A shared family experience.

Designed to unite family and friends by inviting multiple memories.

Family and friends united in grief - Pathway® provides a platform for you to collate any design from anywhere in the world. This can be designed or shared using our online web portal.

Eight design panels - Both sides and ends can be shared, using our Pathway website, so family and friends can contribute different life memories.

Final approval - We will agree and complete the design for you ready for the funeral.

## Lid and frame options

Choose from three different lid options. Our blackboard lid for chalk inscriptions, our whiteboard lid for permanent marker inscriptions, or choose to have the lid covered in a full picture of your choice. Frames are natural as standard, or can be sprayed in a colour of your choice.

Whiteboard Lid

For more details or to design your own go to;

www.pathwaycoffin.co.uk